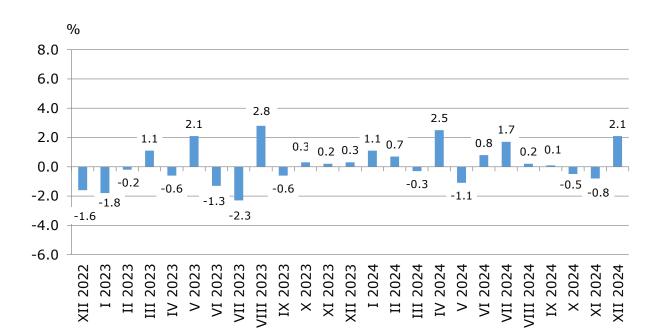

#### Monthly changes

An increase, compared to the previous month, was reported in the following sectors: 'Real estate activities' - by 16.8%, 'Transportation and storage' - by 3.8%, and 'Information and communication' - by 3.2%. A decline was seen in three sectors: 'Administrative and support service activities' - by 6.2%, 'Accommodation and food service activities' - by 0.4% and 'Professional, scientific and technical activities' - by 0.2%.

# Figure 2. Changes of production indices for Business services compared to the previous month (Seasonally adjusted data)