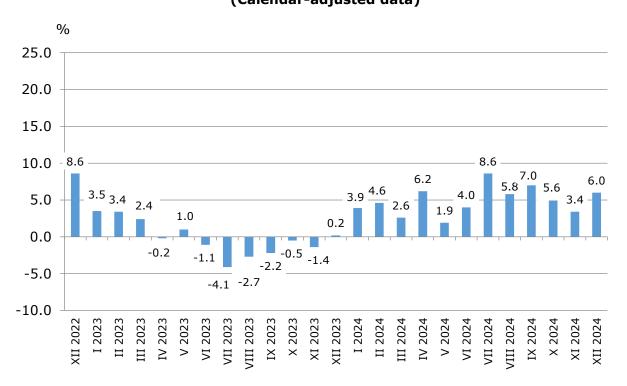

#### Annual changes

On an annual basis, a rise was observed in the following sectors: 'Transportation and storage' - by 10.1%, 'Information and communication' - by 9.3%, 'Real estate activities' - by 6.0%, 'Professional, scientific and technical activities' - by 3.9%, and 'Accommodation and food service activities' - by 0.1%. A decrease was reported in the sector 'Administrative and support service activities' - by 2.3%.

Figure 3. Changes of production indices for Business services compared to the same month of the previous year (Calendar-adjusted data)