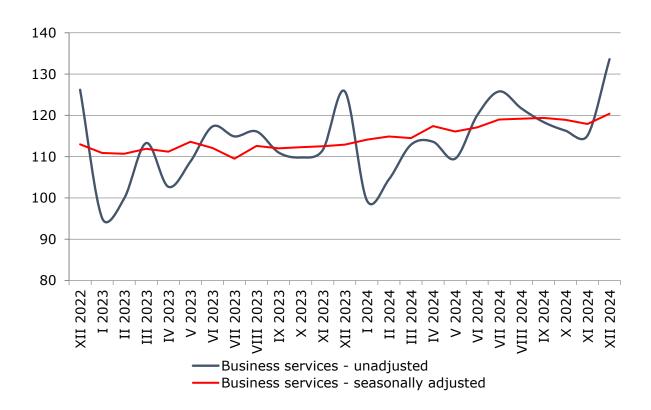

## SERVICES PRODUCTION INDICES IN DECEMBER 2024

In December 2024, the total production index in **Services of the business economy**<sup>1</sup> increased by 2.1% compared to the previous month. The data are preliminary and seasonally adjusted.

Compared to December 2023, an increase of 6.0% was registered in the calendar-adjusted index according to preliminary data.

Figure 1. Production indices for Business services (2021 = 100)

 $<sup>^1</sup>$  Business services include the following sectors from NACE.BG - 2008: H - Transportation and storage, I - Accommodation and food service activities, J - Information and communication, L - Real estate activities, M\_STS - Professional, scientific and technical activities (specific grouping under Regulation (EU) 2019/2152), and N - Administrative and support service activities.

Figure 3. Changes of production indices for Business services compared to the same month of the previous year (Calendar-adjusted data)