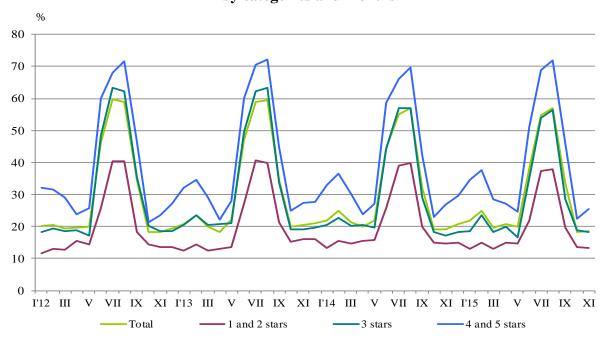

Foreign residents

Figure 2. Arrivals in accommodation establishments by categories in November 2015

In November 2015, the total occupancy of the bed-places in accommodation establishments was 18.5%, as compared to November 2014 decreased by 0.7 percentage points. The highest was occupancy of the bed-places in 4 and 5 stars accommodation establishments - 25.5%, followed by 3 stars accommodation establishments - 18.3%, and with 1 and 2 stars - 13.4%.

Figure 3. The occupation of the bed-places in accommodation establishments by categories and months

The total revenues from nights spent in November 2015 reached 29.2 million BGN or by 0.8% more compared to November 2014. An increase was registered in the revenues from Bulgarian citizens by 3.8%, while those from foreigners decreased by 3.2%.