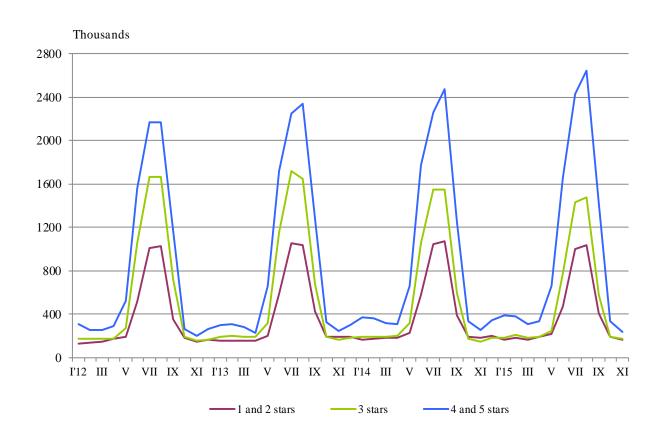

The total number of the nights spent in all accommodation establishments registered in November 2015 was 582.6 thousands, or by 2.2% less in comparison with the same month of the previous year, as the greatest decrease (by 7.9%) was observed in 1 and 2 stars accommodation establishments.

In November 2015, 65.0% of all nights spent by foreign citizens and 32.1% of all nights spent by Bulgarians were realized in 4 and 5 stars hotels. In 3 stars accommodation establishments were spent 31.8% of all nights by Bulgarian residents and 24.8% of all nights by foreigners, while in the rest of accommodation establishments (with 1 and 2 stars) they were 36.1% and 10.2% respectively.

Figure 1. The nights spent in accommodation establishments by categories and months

In November 2015, the arrivals in all accommodation establishments increased by 3.1% compared to the same month of 2014 and reached 314.9 thousands. Bulgarian guests were 74.2% of all arrivals as the majority part (65.5%) of them spent the nights in accommodation establishments with 1 and 2 or 3 stars and spent 1.9 nights on the average. The arrivals of foreigners were 81.4 thousands as 67.7% of them spent nights in hotels with 4 and 5 stars. On the average 1.9 nights were spent by foreigners.