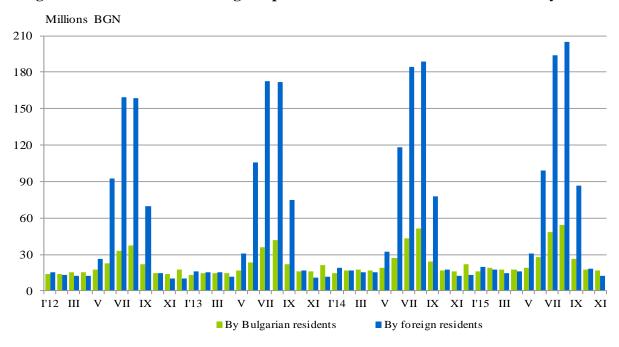

Figure 3. The occupation of the bed-places in accommodation establishments by categories and months

The total revenues from nights spent in November 2015 reached 29.2 million BGN or by 0.8% more compared to November 2014. An increase was registered in the revenues from Bulgarian citizens by 3.8%, while those from foreigners decreased by 3.2%.

Figure 4. The revenues from nights spent in accommodation establishments by months