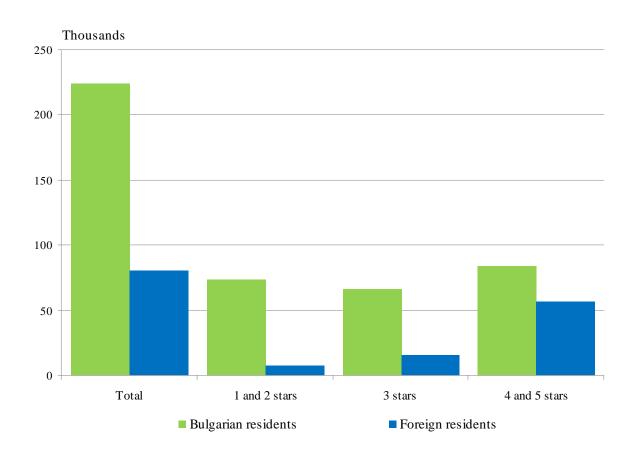

In November 2014, 64.6% of all nights spent by foreign citizens and 34.4% of all nights spent by Bulgarians were realized in 4 and 5 stars hotels. In 3 stars accommodation establishments were spent 27.4% of all nights by Bulgarian residents and 21.8% - of all nights by foreigners, while in the rest of accommodation establishments (with 1 and 2 stars) they were 38.2% and 13.6% respectively.

Figure 2. Arrivals in accommodation establishments by categories in November 2014

In November 2014, the total occupancy of the bed-places in accommodation establishments was 19.2% and the highest it was in 4 and 5 stars accommodation establishments - 26.7%, followed by 3 stars accommodation establishments - 17.1%, and with 1 and 2 stars - 14.8%. In comparison with the same month of the previous year the occupancy of the bed-places decreased by 1.3 percentage points as the greatest reduction was registered in the accommodation establishments with 3 stars - by 2.1 percentage points.