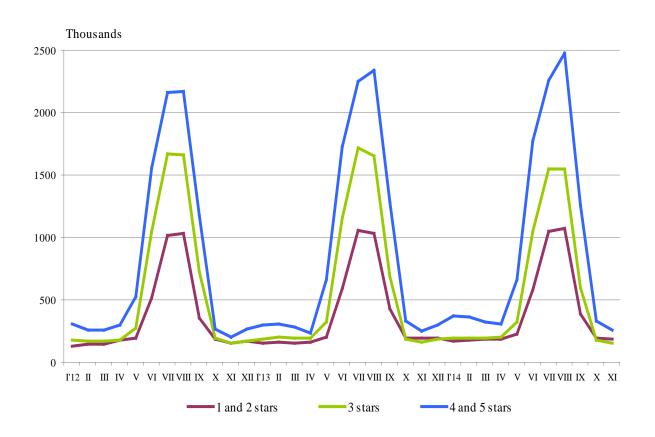

The total number of the nights spent in all accommodation establishments registered in November 2014 was 595.6 thousands or by 1.2% less in comparison with the same month of the previous year, as the greatest decrease (by 6.1%) was observed in 3 stars accommodation establishments.

Figure 1. The nights spent in accommodation establishments by categories and months

In November 2014, the arrivals in all accommodation establishments increased by 0.5% compared to the same month of 2013 and reached 305.3 thousands. Bulgarian guests were 73.5% of all arrivals as the majority part (62.3%) of them spent the nights in hotels 1 and 2 or 3 stars and spent 1.9 nights on the average. The arrivals of foreigners were 80.9 thousands as 70.0% of them spent nights in hotels with 4 and 5 stars. On the average 2.1 nights were spent by foreigners.