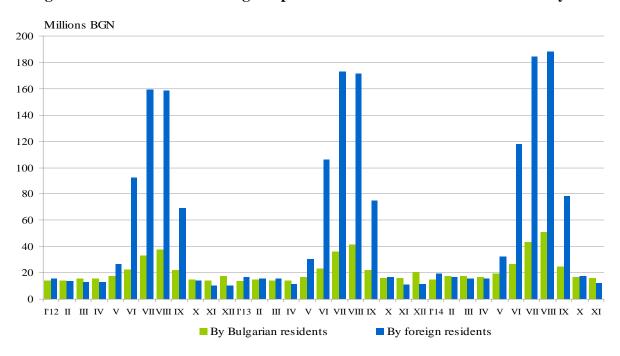

Figure 3. The occupation of the bed-places in accommodation establishments by categories and months

The total revenues from nights spent in November 2014 reached 29.0 million BGN or by 4.3% more compared to November 2013. An increase was registered in the revenues from the foreigners - by 10.7%, while from the Bulgarians they remained unchanged.

Figure 4. The revenues from nights spent in accommodation establishments by months