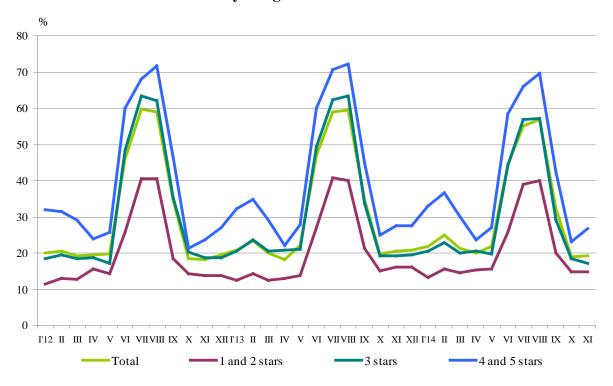

Figure 2. Arrivals in accommodation establishments by categories in November 2014

In November 2014, the total occupancy of the bed-places in accommodation establishments was 19.2% and the highest it was in 4 and 5 stars accommodation establishments - 26.7%, followed by 3 stars accommodation establishments - 17.1%, and with 1 and 2 stars - 14.8%. In comparison with the same month of the previous year the occupancy of the bed-places decreased by 1.3 percentage points as the greatest reduction was registered in the accommodation establishments with 3 stars - by 2.1 percentage points.

Figure 3. The occupation of the bed-places in accommodation establishments by categories and months

The total revenues from nights spent in November 2014 reached 29.0 million BGN or by 4.3% more compared to November 2013. An increase was registered in the revenues from the foreigners - by 10.7%, while from the Bulgarians they remained unchanged.