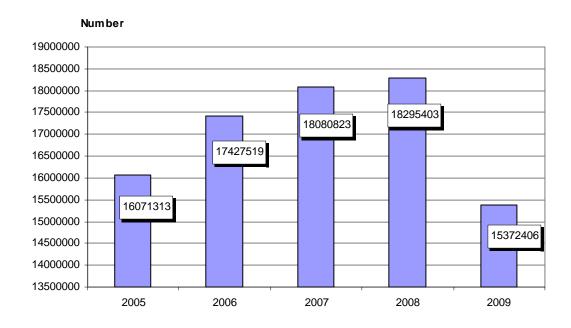

The highest increase was seen in other establishments for short-term accommodation - 177 (12.4%), followed by hotels - 138 (8.4%).

The total number of the nights spent in 2009 in all accommodation establishments fell by 2923.0 thousand (16.0%) as compared to 2008, to 15 372.4 thousand.