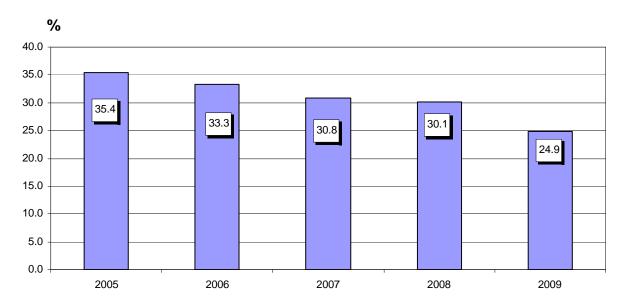

In 2009, the total occupation of the bed-places in the accommodation establishments was 24.9% which as 5.2 percentage points below the registered in the same period of the previous year.

Total occupation of the bed-places in the accommodation