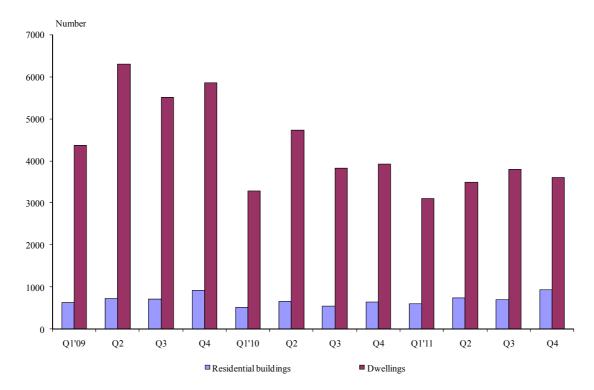

## NEWLY BUILT RESIDENTIAL BUILDINGS AND DWELLINGS COMPLETED IN THE FOURTH QUARTER OF 2011

According to the preliminary data of the National Statistical Institute in the fourth quarter of 2011 the number of newly built residential buildings was 928 (Table 1) which was by 34.5% more compared to the previous quarter. The newly built dwellings in them were 3 610 or by 4.9% fewer (Figure 1). In comparison with the fourth quarter of 2010 the newly built residential buildings increased by 45.9% while the newly built dwellings in them fell by 8.1%.

Figure 1. Newly built residential buildings and dwellings completed

The highest number of the residential buildings and dwellings has been built in the district Varna - 188 buildings with 815 dwellings in them and district Burgas - 127 residential buildings with 826 dwellings.