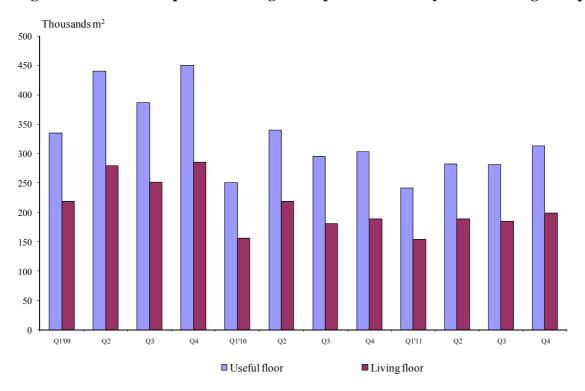

In the fourth quarter of 2011 the useful area of the newly built dwellings was 313.5 thousand sq. m or by 11.4% more than the previous quarter. At the same time also was recorded an increase of the living floor area by 7.5% reaching to 198.5 thousand sq. m (Figure 2).

As compared to the same quarter of 2010 the useful area and the living floor area was increased by 3.4 and 5.3% respectively. An increment of the average useful area of the newly built dwelling from 77.2 sq. m to 86.8 sq. m also was registered.

Figure 2. Useful floor space and living floor space of the newly built dwellings completed

www.rti.bg